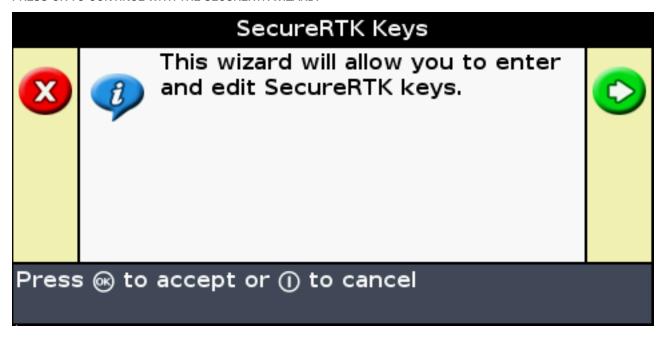

MAKE SURE TO SELECT TRIMBLE RADIO AND THE CORRECT NETWORK ID. NOW SCROLL DOWN TO SECURERTK KEYS AND PRESS OK.

PAGE 3 / 7

PRESS OK TO CONTINUE WITH THE SECURERTK WIZARD.

SELECT THE KEY YOU WISH TO ENTER AND THEN PRESS OK. EACH KEY WOULD REPRESENT A DEALER NETWORK. YOU MAY ENTER UP TO 5 DIFFERENT KEYS TO HAVE ACCESS TO 5 SEPARATE RTK NETWORKS.