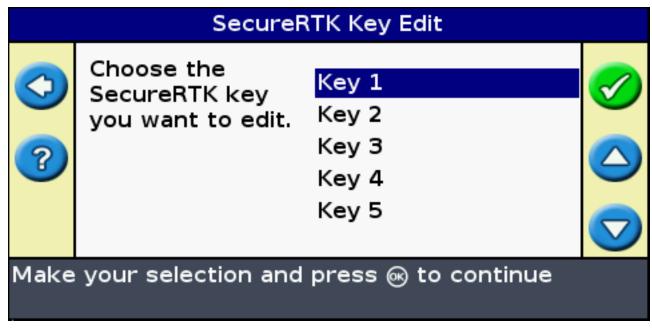

MAKE SURE TO SELECT TRIMBLE RADIO AND THE CORRECT NETWORK ID. NOW SCROLL DOWN TO SECURERTK KEYS AND PRESS OK.

PAGE 3 / 7

PRESS OK TO CONTINUE WITH THE SECURERTK WIZARD.

SELECT THE KEY YOU WISH TO ENTER AND THEN PRESS OK. EACH KEY WOULD REPRESENT A DEALER NETWORK. YOU MAY ENTER UP TO 5 DIFFERENT KEYS TO HAVE ACCESS TO 5 SEPARATE RTK NETWORKS.