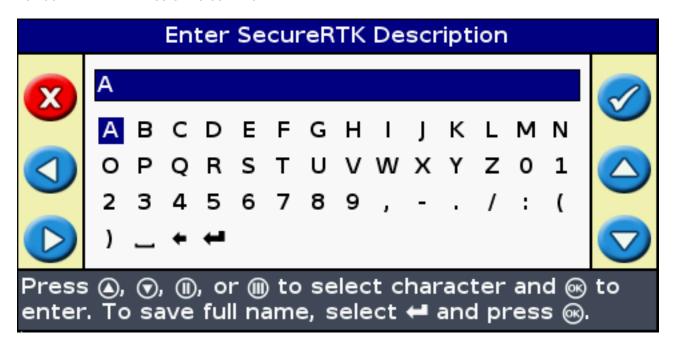

PLEASE USE THE LEFT, RIGHT, UP, DOWN ARROWS TO ENTER THE SECURERTK DESCRIPTION. PLEASE USE THE ENTER SYMBOL TO ACCEPT THE KEY. PRESS OK TO CONTINUE.

IF THE SECURERTK KEY IS VALID FOR YOUR RECEIVER, THEN YOU SHOULD THE FOLLOWING MESSAGE. IF YOU SEE THE YELLOW SCREEN, PLEASE DOUBLE CHECK THE SECURERTK KEY THAT YOU ENTERED FOR ACCURACY OR CONTACT YOUR DEALER FOR A NEW KEY.