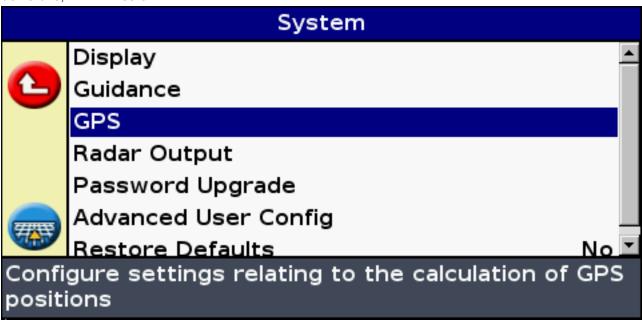

## RTK SECURITY KEY ON EZGUIDE 500

PRESS OK TO ENTER THE CONFIGURATION MENU

GO TO SYSTEM, THEN PRESS OK

PAGE 1 / 7

GO TO GPS, THEN PRESS OK

SELECT GPS SETUP, THEN PRESS OK

SELECT RTK AND THEN PRESS OK TO CONTINUE.