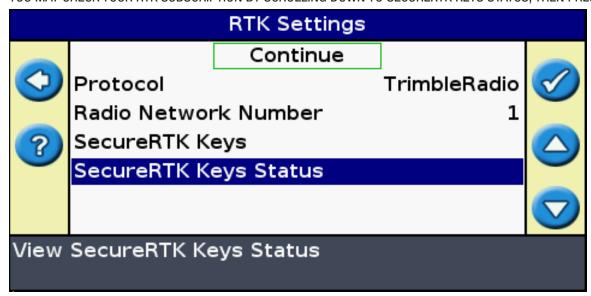

## SecureRTK Keys

Press 🕟 to continue

YOU MAY CHECK YOUR RTK SUBSCRIPTION BY SCROLLING DOWN TO SECURERTK KEYS STATUS, THEN PRESS OK.

THE FOLLOWING SCREEN WILL SHOW THE CURRENT EXPIRATION DATE FOR THE SPECIFIED KEY. IF YOUR KEY HAS EXPIRED, PLEASE CONTACT YOUR DEALER FOR A NEW SUBSCRIPTION.