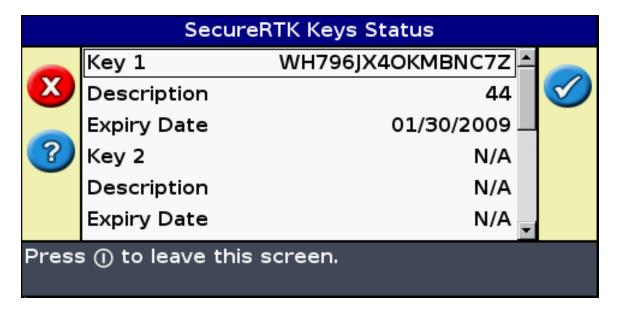

## SecureRTK Keys

Press 🕟 to continue

YOU MAY CHECK YOUR RTK SUBSCRIPTION BY SCROLLING DOWN TO SECURERTK KEYS STATUS, THEN PRESS OK.

THE FOLLOWING SCREEN WILL SHOW THE CURRENT EXPIRATION DATE FOR THE SPECIFIED KEY. IF YOUR KEY HAS EXPIRED, PLEASE CONTACT YOUR DEALER FOR A NEW SUBSCRIPTION.