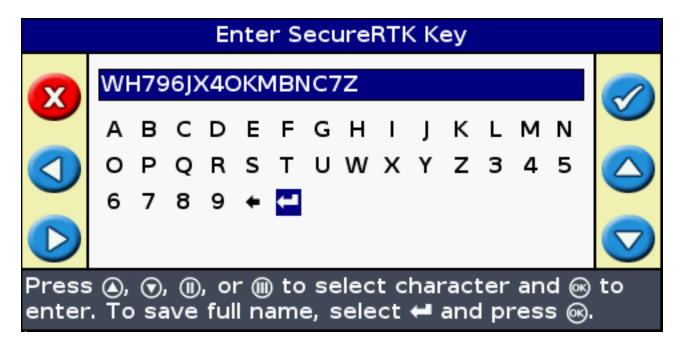

PLEASE USE THE LEFT, RIGHT, UP, DOWN ARROWS TO ENTER THE SECURERTK KEY THAT WAS PRESENTED TO YOU BY YOUR DEALER. PLEASE USE THE ENTER SYMBOL (HIGHLIGHTED IN BLUE) TO ACCEPT THE KEY. PRESS OK TO CONTINUE.