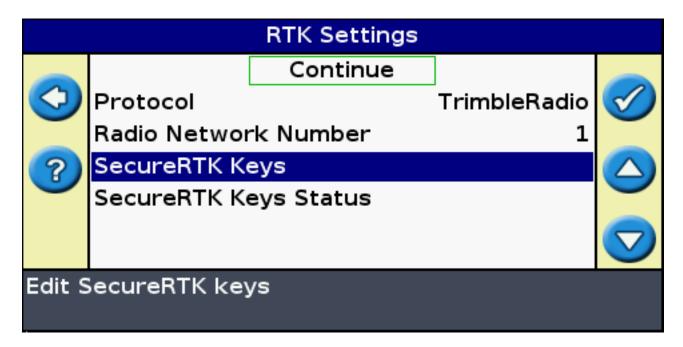

MAKE SURE TO SELECT TRIMBLE RADIO AND THE CORRECT NETWORK ID. NOW SCROLL DOWN TO SECURERTK KEYS AND PRESS OK.

PAGE 3 / 7

PRESS OK TO CONTINUE WITH THE SECURERTK WIZARD.

SELECT THE KEY YOU WISH TO ENTER AND THEN PRESS OK. EACH KEY WOULD REPRESENT A DEALER NETWORK. YOU MAY ENTER UP TO 5 DIFFERENT KEYS TO HAVE ACCESS TO 5 SEPARATE RTK NETWORKS.