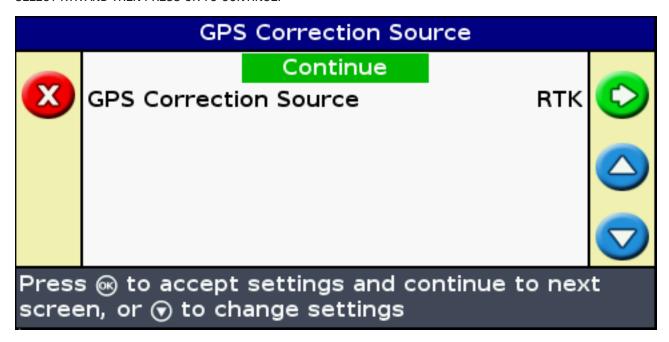

## RTK SECURITY KEY ON EZGUIDE 500

PRESS OK TO ENTER THE CONFIGURATION MENU

GO TO SYSTEM, THEN PRESS OK

PAGE 1 / 7

GO TO GPS, THEN PRESS OK

SELECT GPS SETUP, THEN PRESS OK

SELECT RTK AND THEN PRESS OK TO CONTINUE.