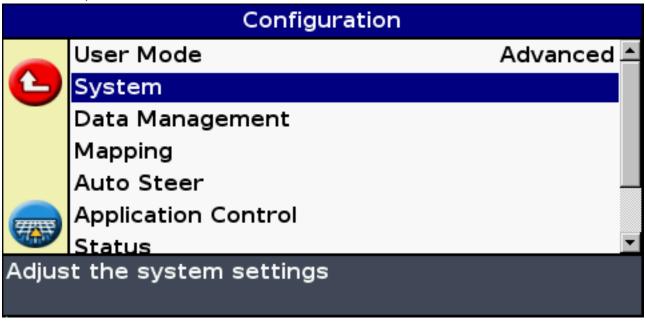

## RTK SECURITY KEY ON EZGUIDE 500

PRESS OK TO ENTER THE CONFIGURATION MENU

GO TO SYSTEM, THEN PRESS OK

PAGE 1 / 7

GO TO GPS, THEN PRESS OK

SELECT GPS SETUP, THEN PRESS OK

SELECT RTK AND THEN PRESS OK TO CONTINUE.