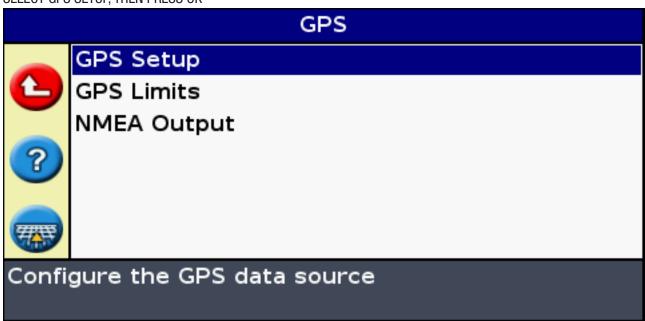

## RTK SECURITY KEY ON EZGUIDE 500

PRESS OK TO ENTER THE CONFIGURATION MENU

GO TO SYSTEM, THEN PRESS OK

PAGE 1 / 7

GO TO GPS, THEN PRESS OK

SELECT GPS SETUP, THEN PRESS OK

SELECT RTK AND THEN PRESS OK TO CONTINUE.