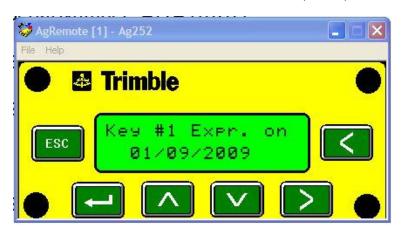

PRESS "V" UNTIL AT "KEY #1 DSCRPT." (BELOW) SCREEN AND THEN PRESS ENTER ">"

PRESS "V" UNTIL AT "KEY #1 EXPR. ON XX/XX/XXXX" (BELOW). CONFIRM THAT THE CORRECT DATE IS PRESENT.

PAGE 3 / 4

PRESS "V" UNTIL AT "KEY #1 DELETE" SCREEN (BELOW). PRESS "V" TO CONTINUE. PRESS ENTER TO PROMPT CURSOR AND PROCEED IN DELETING KEY #1. IF DELETING, SELECT "YES" AND ENTER ">", THEN GO TO "KEY #1 KEY" SCREEN TO (RE)ENTER INFORMATION.