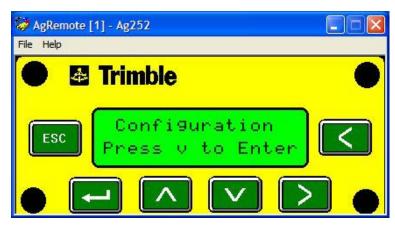

## RTK SECURITY KEY IN AG REMOTE (252, 262, 332)

**HOME SCREEN (BELOW)** 

FROM HOME SCREEN, PRESS THE RIGHT ARROW ">" UNTIL AT "CONFIGURATION" SCREEN (BELOW)

PAGE 1 / 4

FROM "CONFIGURATION" SCREEN, PRESS DOWN "V" ONCE, THEN PRESS RIGHT ARROW ">" UNTIL "RTK CONFIG" SCREEN (BELOW)