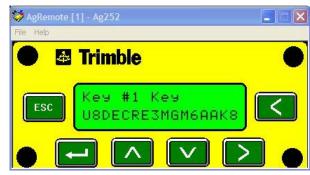

PAGE 2 / 4

PRESS ENTER (>) TO BRING UP THE CURSOR (BLACK SQUARE AT THE BEGINNING OF THE LETTER-NUMBER SEQUENCE) (BELOW). ENTER NUMBERS OR LETTERS BY THUMBING UP OR DOWN (WITH CENTER KEYS) AND THEN PRESSING ENTER (>) TO FIX INDIVIDUAL CHARACTERS. SEE EXAMPLE (SECOND SCREEN-SNAP BELOW). NOTE: YOU CAN ENTER UP TO 5 KEYS. WHEN FINISHED PRESS ENTER.