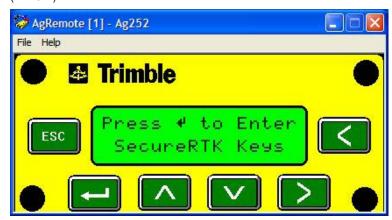

FROM "RTK CONFIG" SCREEN, PRESS "V" UNTIL AT "PRESS (BOTTOM-LEFT ARROW) TO ENTER SECURE RTK KEYS" SCREEN (BELOW)

FROM "PRESS (BOTTOM-LEFT ARROW) TO ENTER SECURE RTK KEYS" SCREEN (BELOW), PRESS BOTTOM-LEFT ARROW UNTIL AT "KEY #1 KEY" SCREEN (BELOW)