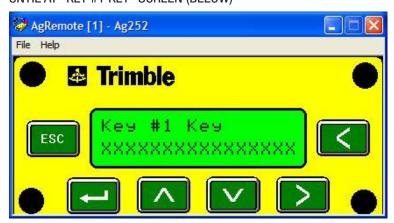

FROM "RTK CONFIG" SCREEN, PRESS "V" UNTIL AT "PRESS (BOTTOM-LEFT ARROW) TO ENTER SECURE RTK KEYS" SCREEN (BELOW)

FROM "PRESS (BOTTOM-LEFT ARROW) TO ENTER SECURE RTK KEYS" SCREEN (BELOW), PRESS BOTTOM-LEFT ARROW UNTIL AT "KEY #1 KEY" SCREEN (BELOW)