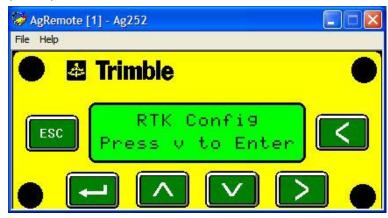

## RTK SECURITY KEY IN AG REMOTE (252, 262, 332)

**HOME SCREEN (BELOW)** 

FROM HOME SCREEN, PRESS THE RIGHT ARROW ">" UNTIL AT "CONFIGURATION" SCREEN (BELOW)

PAGE 1 / 4

FROM "CONFIGURATION" SCREEN, PRESS DOWN "V" ONCE, THEN PRESS RIGHT ARROW ">" UNTIL "RTK CONFIG" SCREEN (BELOW)