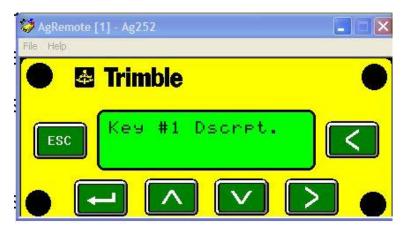

PRESS "V" UNTIL AT "KEY #1 DSCRPT." (BELOW) SCREEN AND THEN PRESS ENTER ">"

PRESS "V" UNTIL AT "KEY #1 EXPR. ON XX/XX/XXXX" (BELOW). CONFIRM THAT THE CORRECT DATE IS PRESENT.

PAGE 3 / 4

PRESS "V" UNTIL AT "KEY #1 DELETE" SCREEN (BELOW). PRESS "V" TO CONTINUE. PRESS ENTER TO PROMPT CURSOR AND PROCEED IN DELETING KEY #1. IF DELETING, SELECT "YES" AND ENTER ">", THEN GO TO "KEY #1 KEY" SCREEN TO (RE)ENTER INFORMATION.