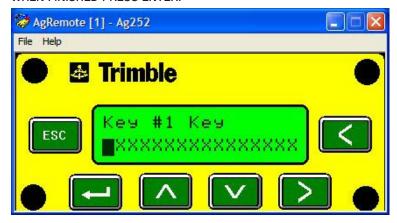

PAGE 2 / 4

PRESS ENTER (>) TO BRING UP THE CURSOR (BLACK SQUARE AT THE BEGINNING OF THE LETTER-NUMBER SEQUENCE) (BELOW). ENTER NUMBERS OR LETTERS BY THUMBING UP OR DOWN (WITH CENTER KEYS) AND THEN PRESSING ENTER (>) TO FIX INDIVIDUAL CHARACTERS. SEE EXAMPLE (SECOND SCREEN-SNAP BELOW). NOTE: YOU CAN ENTER UP TO 5 KEYS. WHEN FINISHED PRESS ENTER.