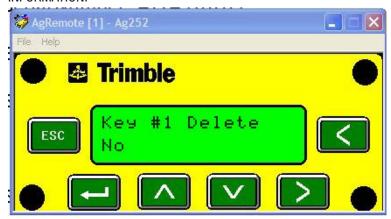

PRESS "V" UNTIL AT "KEY #1 DSCRPT." (BELOW) SCREEN AND THEN PRESS ENTER ">"

PRESS "V" UNTIL AT "KEY #1 EXPR. ON XX/XX/XXXX" (BELOW). CONFIRM THAT THE CORRECT DATE IS PRESENT.

PAGE 3 / 4

PRESS "V" UNTIL AT "KEY #1 DELETE" SCREEN (BELOW). PRESS "V" TO CONTINUE. PRESS ENTER TO PROMPT CURSOR AND PROCEED IN DELETING KEY #1. IF DELETING, SELECT "YES" AND ENTER ">", THEN GO TO "KEY #1 KEY" SCREEN TO (RE)ENTER INFORMATION.