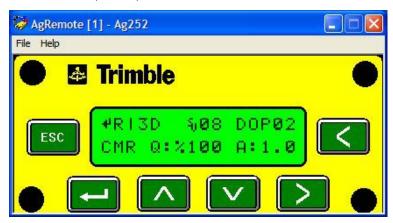

## RTK SECURITY KEY IN AG REMOTE (252, 262, 332)

**HOME SCREEN (BELOW)** 

FROM HOME SCREEN, PRESS THE RIGHT ARROW ">" UNTIL AT "CONFIGURATION" SCREEN (BELOW)

PAGE 1 / 4

FROM "CONFIGURATION" SCREEN, PRESS DOWN "V" ONCE, THEN PRESS RIGHT ARROW ">" UNTIL "RTK CONFIG" SCREEN (BELOW)