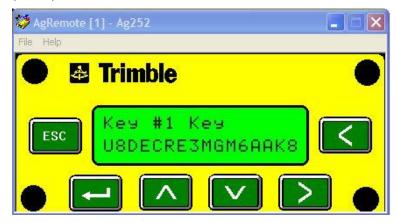

FROM "RTK CONFIG" SCREEN, PRESS "V" UNTIL AT "PRESS (BOTTOM-LEFT ARROW) TO ENTER SECURE RTK KEYS" SCREEN (BELOW)

FROM "PRESS (BOTTOM-LEFT ARROW) TO ENTER SECURE RTK KEYS" SCREEN (BELOW), PRESS BOTTOM-LEFT ARROW UNTIL AT "KEY #1 KEY" SCREEN (BELOW)

PAGE 2 / 4

PRESS ENTER (>) TO BRING UP THE CURSOR (BLACK SQUARE AT THE BEGINNING OF THE LETTER-NUMBER SEQUENCE) (BELOW). ENTER NUMBERS OR LETTERS BY THUMBING UP OR DOWN (WITH CENTER KEYS) AND THEN PRESSING ENTER (>) TO FIX INDIVIDUAL CHARACTERS. SEE EXAMPLE (SECOND SCREEN-SNAP BELOW). NOTE: YOU CAN ENTER UP TO 5 KEYS. WHEN FINISHED PRESS ENTER.