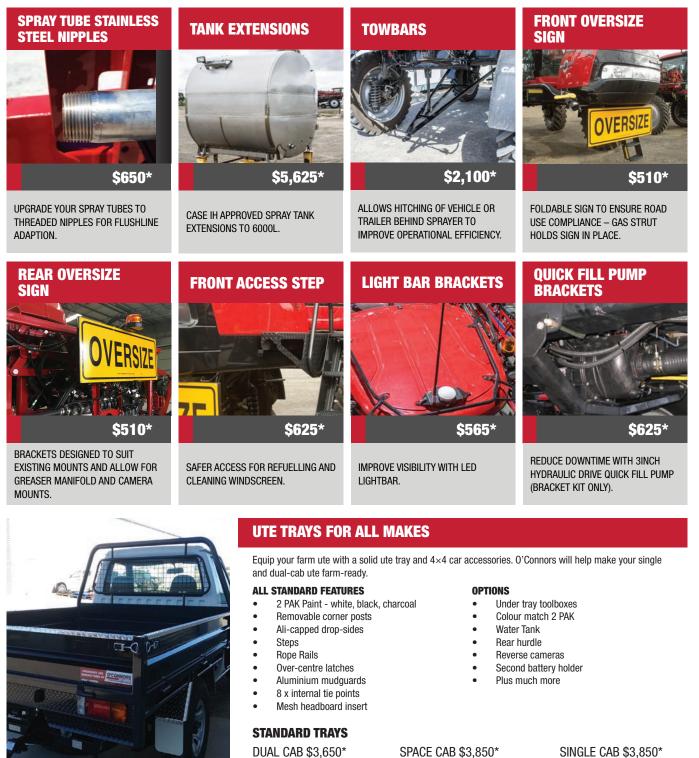

# ENGINEERING

# **QUALITY SOLUTIONS**



**COTTON REELS / 3M MUDGUARD EXTENSIONS** 

TOWBARS, TANK EXTENSIONS







DUAL CAB HILUX OPTIONAL UNDER TRAY TOOLBOX AND CUSTOM HEADBOARD.



DUAL CAB RANGER WITH OPTIONAL TONNEAU COVER.

# TRITON



BASE SINGLE CAB TRAY.

### SINGLE CAB \$3,850\*

PATRIOT ACCESSORIES

**UTE TRAYS** 

# SERVICE BODY



3 X UNDER TRAY TOOLBOXES, 1 X UNDER TRAY WATER TANK, VICE SLIDE AND 1200MM TOOLBOX LEFT HAND SIDE.



# **SPECIFICATIONS**

- Signature Torflex axles Independent and self-dampening wheel suspension, low overall maintenance, ultra-quiet running and exceptional towing.
- Robust build with 150mmx50mm RHS chassis, 100mmx50mmx6mm draw bar & 2.1mm checker plate floor
- 6 stud 15' rims with 235/75r15 heavy duty 4wd tyres
- Heavy duty jockey wheel
- LED tail, side marker & number plates lights
  - 25mm tie rail
  - 50mm ball coupling
  - 2 pak paint white, black, char