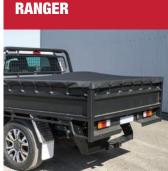

# **QUALITY SOLUTIONS**

**COTTON REELS / 3M MUDGUARD EXTENSIONS** 

TOWBARS, TANK EXTENSIONS

DUAL CAB HILUX OPTIONAL UNDER TRAY TOOLBOX AND CUSTOM HEADBOARD.

DUAL CAB RANGER WITH OPTIONAL TONNEAU COVER.