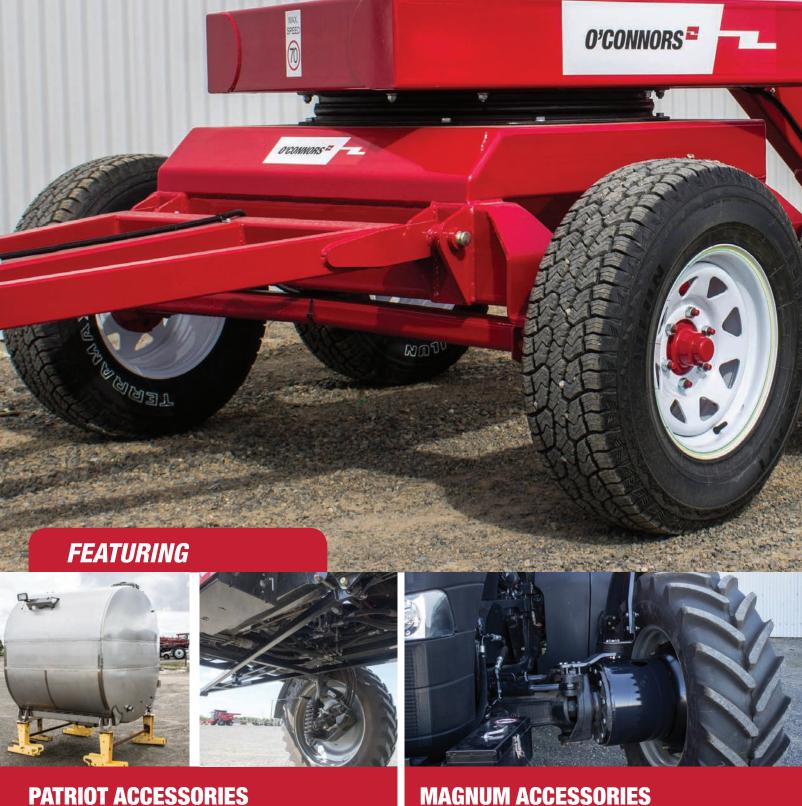

# **SPECIFICATIONS**

- Signature Torflex axles Independent and self-dampening wheel suspension, low overall maintenance, ultra-quiet running and exceptional towing.
- Robust build with 150mmx50mm RHS chassis, 100mmx50mmx6mm draw bar & 2.1mm checker plate floor
- 6 stud 15' rims with 235/75r15 heavy duty 4wd tyres
- Heavy duty jockey wheel
- LED tail, side marker & number plates lights
  - 25mm tie rail
  - 50mm ball coupling
  - 2 pak paint white, black, charcoal

| Multiple custom options available     | LENGTH          | RRP       |
|---------------------------------------|-----------------|-----------|
| Options                               |                 |           |
| 2 Tonne Rated 10x7 Flat Top Trailer   | 3100mm x 2100mm | \$8,300*  |
| 3.5 Tonne Rated 10x7 Flat Top Trailer | 3100mm x 2100mm | \$9,300*  |
| 3.5 Tonne Rated 12x8 Flat Top Trailer | 3700mm x 2400mm | \$10,900* |