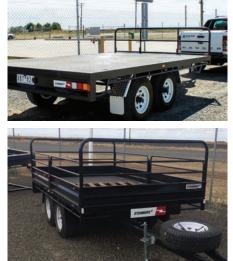

| Multiple custom options available     | LENGTH          | RRP       |
|---------------------------------------|-----------------|-----------|
| Options                               |                 |           |
| 2 Tonne Rated 10x7 Flat Top Trailer   | 3100mm x 2100mm | \$8,300*  |
| 3.5 Tonne Rated 10x7 Flat Top Trailer | 3100mm x 2100mm | \$9,300*  |
| 3.5 Tonne Rated 12x8 Flat Top Trailer | 3700mm x 2400mm | \$10,900* |