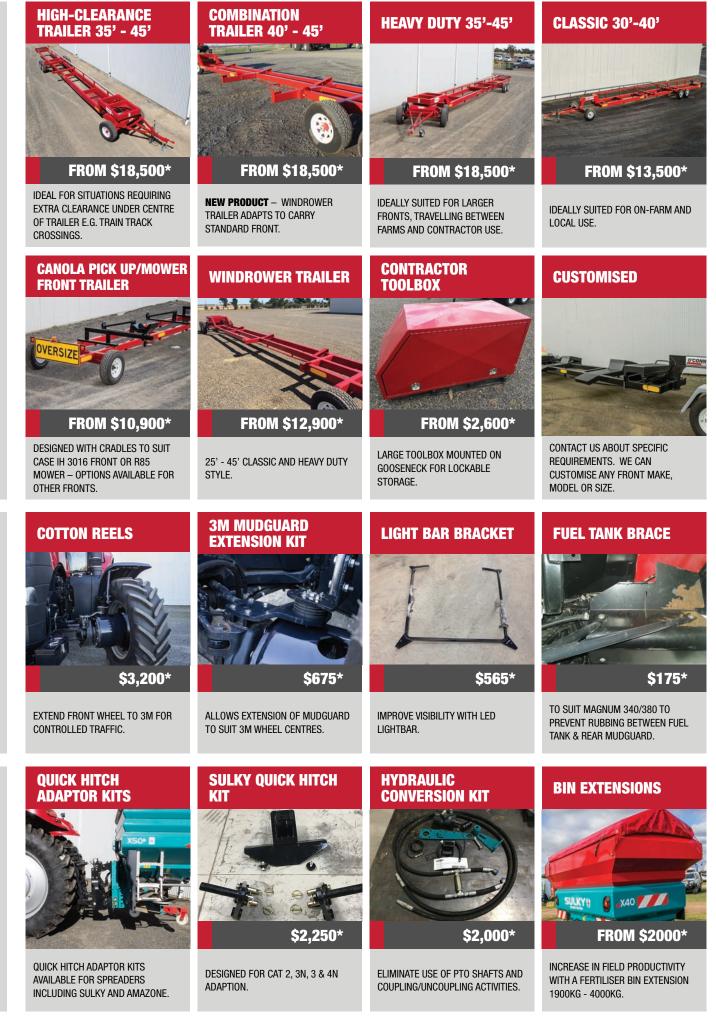

# ENGINEERING

# **QUALITY SOLUTIONS**



**COTTON REELS / 3M MUDGUARD EXTENSIONS** 

TOWBARS, TANK EXTENSIONS







DUAL CAB HILUX OPTIONAL UNDER TRAY TOOLBOX AND CUSTOM HEADBOARD.



DUAL CAB RANGER WITH OPTIONAL TONNEAU COVER.

# TRITON



BASE SINGLE CAB TRAY.

### SINGLE CAB \$3,850\*

PATRIOT ACCESSORIES

**UTE TRAYS** 

# SERVICE BODY



3 X UNDER TRAY TOOLBOXES, 1 X UNDER TRAY WATER TANK, VICE SLIDE AND 1200MM TOOLBOX LEFT HAND SIDE.



# **SPECIFICATIONS**

- Signature Torflex axles Independent and self-dampening wheel suspension, low overall maintenance, ultra-quiet running and exceptional towing.
- Robust build with 150mmx50mm RHS chassis, 100mmx50mmx6mm draw bar & 2.1mm checker plate floor
- 6 stud 15' rims with 235/75r15 heavy duty 4wd tyres
- Heavy duty jockey wheel
- LED tail, side marker & number plates lights
  - 25mm tie rail
  - 50mm ball coupling
  - 2 pak paint white, black, ch